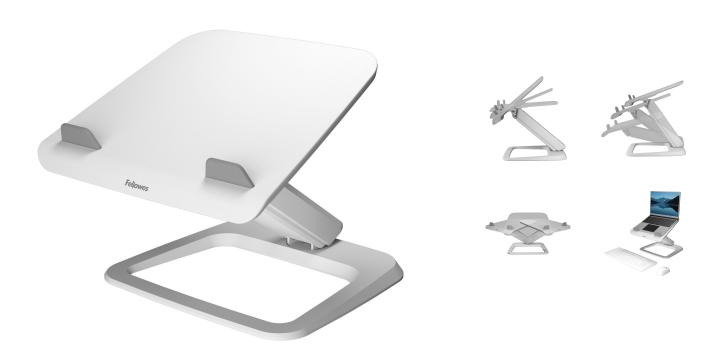

### **Short Description**

The Fellowes Hana Laptop Stand raises your laptop to an optimal viewing height and reduces eye, neck and shoulder strain. Easy height adjustment with spring arm and flexible movement for smooth collaboration. Built-in cord management keeps cables organised.

## Description

The Fellowes Hana Laptop Stand is designed to lift the laptop to an ergonomic height, helping to reduce eye, neck and shoulder strain. It has a wide range of height adjustments with simple finger touch control, making it easy to customise. The built-in cord management keeps cables organised and tangle-free.