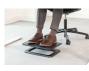

#### **Short Description**

The Fellowes Hana™ footrest offers adjustable height, resistance and tilt to improve ergonomic comfort at the desk and promote better sitting posture while reducing strain on the back and legs.

### Description

The Fellowes Hana<sup>™</sup> footrest is designed to improve ergonomic comfort at the desk. With two adjustable height settings, the footrest can be easily customised to suit individual needs, helping to improve sitting posture and reduce strain on the back and legs. The resistance of the footrest can be adjusted to offer the desired level of support during use. The spacious platform provides enough room for the feet, and the tilt function increases freedom of movement. Lightweight and portable design makes the footrest easy to move and store, making it