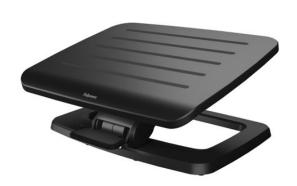

#### **Short Description**

The Fellowes Hana™ footrest offers adjustable height, resistance and tilt to improve ergonomic comfort at the desk and promote better sitting posture while reducing strain on the back and legs.

### Description

The Fellowes Hana<sup>™</sup> footrest is designed to improve ergonomic comfort at the desk. With two adjustable height settings, the footrest can be easily customised to suit individual needs, helping to improve sitting posture and reduce strain on the back and legs. The resistance of the footrest can be adjusted to offer the desired level of support during use. The spacious platform provides enough room for the feet, and the tilt function increases freedom of movement. Lightweight and portable design makes the footrest easy to move and store, making it