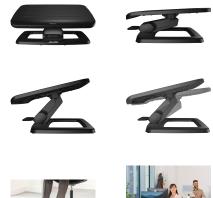

### Description

The Fellowes Hana<sup>™</sup> footrest is designed to improve ergonomic comfort at the desk. With two adjustable height settings, the footrest can be easily customised to suit individual needs, helping to improve sitting posture and reduce strain on the back and legs. The resistance of the footrest can be adjusted to offer the desired level of support during use. The spacious platform provides enough room for the feet, and the tilt function increases freedom of movement. Lightweight and portable design makes the footrest easy to move and store, making it