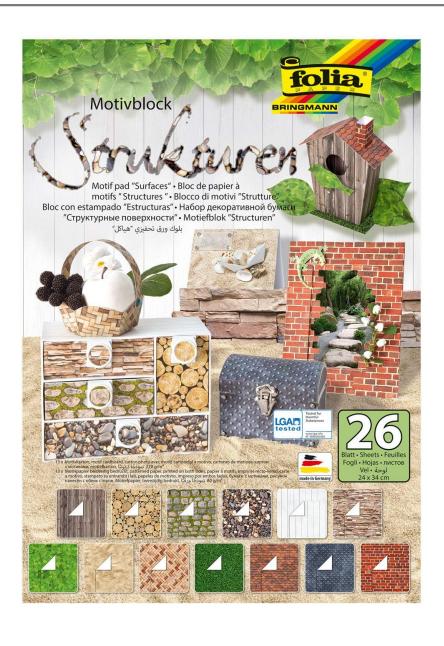

## **Product Images**

**Short Description** 

The Folia Art Block contains 13 sheets of art card and 13 sheets of art paper in beautiful designs, perfect for everything from card making to scrapbooking and decorations.

## Description

Folia Art Blocks - the perfect starter for all creative ideas and crafts! Contains 13 sheets of motif cardstock (270 gsm) and 13 sheets of motif paper (80 gsm), both with beautiful, unique designs. The 24 x 34 cm format provides a versatile base for everything from card making to scrap-booking and decorations. Let your creativity flow and create something amazing with this inspiring set!