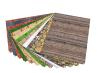

## **Product Images**

**Short Description** 

The Folia Art Block contains 13 sheets of art card and 13 sheets of art paper in beautiful designs, perfect for everything from card making to scrapbooking and decorations.

## Description

Folia Art Blocks - the perfect starter for all creative ideas and crafts! Contains 13 sheets of motif cardstock (270 gsm) and 13 sheets of motif paper (80 gsm), both with beautiful, unique designs. The 24 x 34 cm format provides a versatile base for everything from card making to scrap-booking and decorations. Let your creativity flow and create something amazing with this inspiring set!