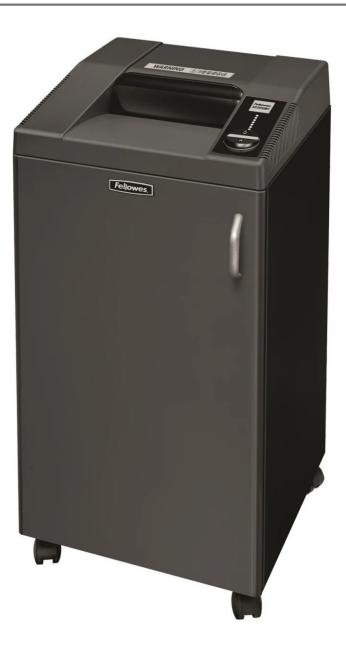

## **Product Images**

The Fellowes Fortishred 3250SMC P6 is a safe and powerful shredder, ideal for both businesses and individuals. It can quickly shred up to 8-10 A4 sheets at a time and has a security level of P-6, which results in extremely small pieces (approx. 6,000 particles per A4 sheet, 0.8 x 12 mm).

## Description

The Fellowes Fortishred 3250SMC is a powerful shredder with 230 V power capacity, designed for continuous use. It micro-cuts paper quickly, protecting your confidential information.

The machine has a 'Safety Protection System' with a transparent safety shield that stops operation when opened. It is also equipped with a 'Sheet Capacity Sensor' that monitors the capacity and prevents overfilling or paper jams. It has a compact size (92.6 cm high, 49.5 cm wide) and weighs 48 kg, making it easy to place. The packaging on delivery is 77 cm deep, 129 cm high and 76 cm wide, with a shipping weight of 68 kg.