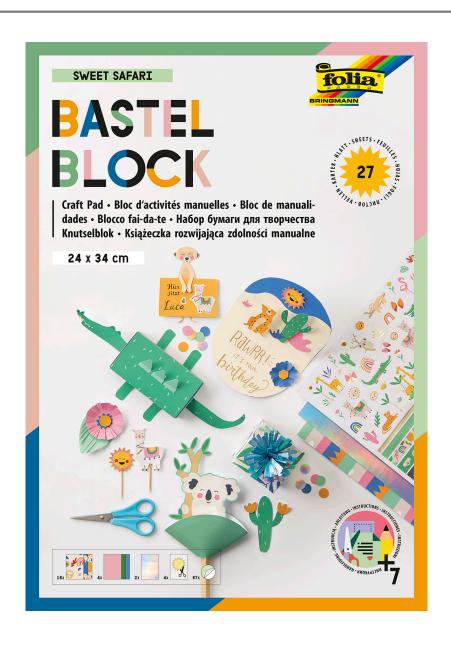

# Craft Pad SWEET SAFARI 24x34cm

#### **Short Description**

These craft blocks have everything a creative adventurer needs, including cut-out sheets, clay paper, glittery paper, glitter stickers and much more.

#### Description

With this DIY block, imagination has (almost) no limits. The block forms the basis for many different crafts and is perfect for children. It consists of 27 sheets in total, measuring approx. 24x34cm and contains 16 sheets of patterned cardboard, 4 sheets of clay paper, 2 sheets in shimmering rainbow colours, cut-out figures and 67 stickers. The photo card is printed with beautiful animals and jungle patterns. Instructions are printed on the inside cover to help children create their first DIY projects.