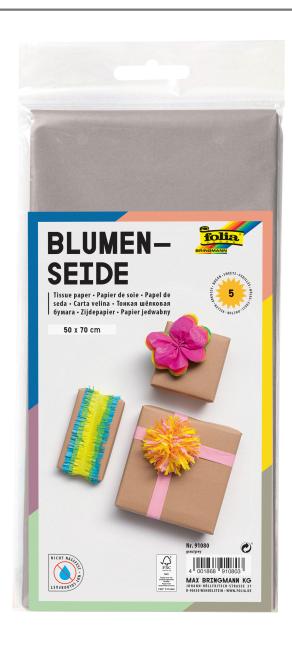

# Tissue Paper 50x70cm 5 Sheets Grey

## **Short Description**

Folia tissue paper 50x70cm, 20 g/m². Folded to 125x250 mm. contains: 5 sheets.

#### Description

Suitable as decoration, packaging or hobby material. Does not lose its colour in contact with water so can be used to decorate eggs at Easter time.

## **Additional Information**

| Colour                          | Grey          |
|---------------------------------|---------------|
| Brand                           | Folia         |
| Ecolabel                        | FSC           |
| Number of Sheets                | 5             |
| Size                            | 50x70 cm      |
| Туре                            | Tissue paper  |
| GTIN                            | 4001868910803 |
| Vendor SKU                      | 910/80        |
| Sales Unit                      | FP            |
| TARIC Code                      | 48102980      |
| Country Of Origin               | CN            |
| Volume (M3)                     | 0.00012       |
| Weight (KG)                     | 0.04          |
| SKU#                            | 735800        |
| Transport Unit Level 1 Unit     | KART          |
| Transport Unit Level 1 Quantity | 10            |
| Transport Unit Level 2 Unit     | TRP           |
| Transport Unit Level 2 Quantity | 300           |
|                                 |               |