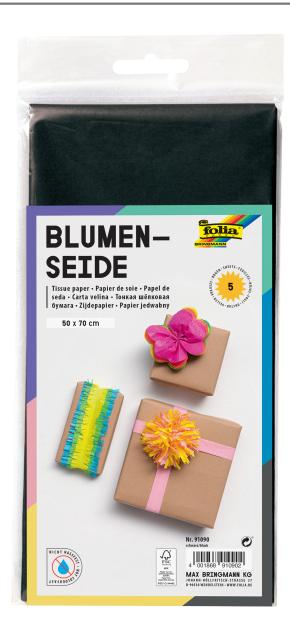

# Tissue Paper 50x70cm 5 Sheets Black

## **Short Description**

Folia tissue paper 50x70cm, 20 g/m<sup>2</sup>. Folded to 125x250 mm, contains: 5 sheets.

#### Description

Suitable as decoration, packaging or hobby material. Does not lose its colour in contact with water and can therefore be used to decorate eggs at Easter time.

### **Additional Information**

| Colour                          | Black         |
|---------------------------------|---------------|
| Brand                           | Folia         |
| Ecolabel                        | FSC           |
| Number of Sheets                | 5             |
| Size                            | 50x70 cm      |
| Туре                            | Tissue paper  |
| GTIN                            | 4001868913903 |
| Vendor SKU                      | 91090         |
| Sales Unit                      | FP            |
| TARIC Code                      | 48102980      |
| Country Of Origin               | DE            |
| SKU#                            | 735100        |
| Transport Unit Level 1 Unit     | TRP           |
| Transport Unit Level 1 Quantity | 10            |