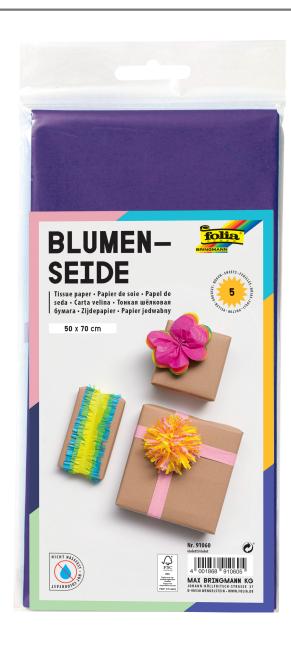

# Tissue Paper 50x70cm 5 Sheets Purple

## **Short Description**

Folia tissue paper 50x70cm, 20 g/m². Folded to 125x250 mm, contains: 5 sheets.

### Description

Suitable as decoration, packaging or hobby material. Does not lose its colour in contact with water and can therefore be used to decorate eggs at Easter time.

#### **Additional Information**

| Colour                          | Purple        |
|---------------------------------|---------------|
| Brand                           | Folia         |
| Ecolabel                        | FSC           |
| Number of Sheets                | 5             |
| Size                            | 50x70 cm      |
| Туре                            | Tissue paper  |
| GTIN                            | 4001868913606 |
| Vendor SKU                      | 91060         |
| Sales Unit                      | FP            |
| TARIC Code                      | 48102980      |
| Country Of Origin               | DE            |
| SKU#                            | 734900        |
| Transport Unit Level 1 Unit     | TRP           |
| Transport Unit Level 1 Quantity | 10            |