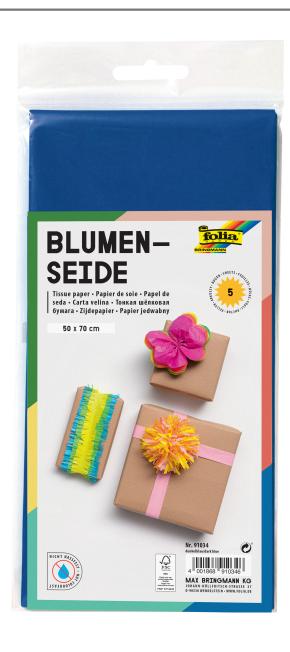

# Tissue Paper 50x70cm 5 Sheets Blue

# **Short Description**

Folia tissue paper 50x70cm, 20 gsm. Folded to 125x250 mm, contains: 5 sheets.

## Description

Suitable as decoration, packaging or hobby material. Does not lose its colour in contact with water and can therefore be used to decorate eggs at Easter time.

#### **Additional Information**

| Colour                          | Blue          |
|---------------------------------|---------------|
| Brand                           | Folia         |
| Ecolabel                        | FSC           |
| Number of Sheets                | 5             |
| Size                            | 50x70 cm      |
| Туре                            | Tissue paper  |
| GTIN                            | 4001868913347 |
| Vendor SKU                      | 91034         |
| Sales Unit                      | FP            |
| TARIC Code                      | 48102980      |
| Country Of Origin               | DE            |
| SKU#                            | 734500        |
| Transport Unit Level 1 Unit     | TRP           |
| Transport Unit Level 1 Quantity | 10            |
|                                 |               |