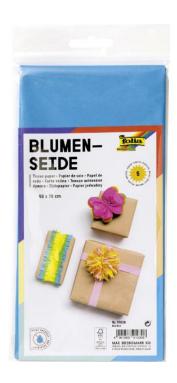

# Tissue Paper 50x70cm 5 Sheets Lightblue

## **Short Description**

Folia tissue paper 50x70cm, 20 g/m<sup>2</sup>. Folded to 125x250 mm, contains: 5 sheets.

#### Description

Suitable as decoration, packaging or hobby material. Does not lose its colour in contact with water and can therefore be used to colour eggs at Easter time.