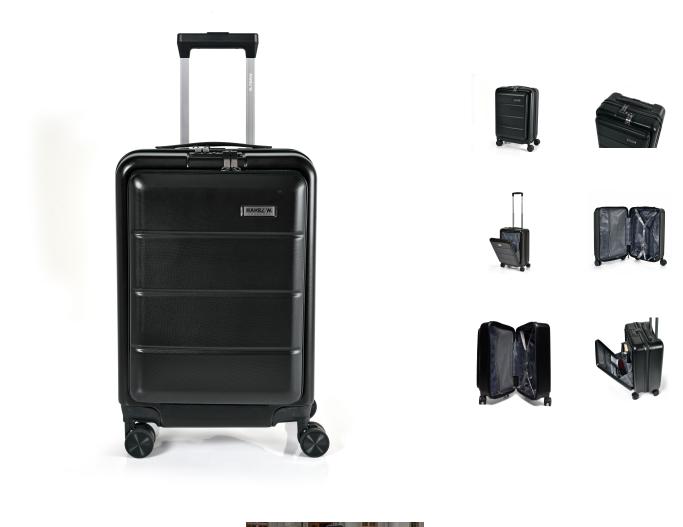

## RW Travel Weekender 20" Suitcase Black

**Product Images** 

RW Weekender Travel Suitcase is both lightweight and durable, no unnecessary extras. The ultimate bag for a short trip and with a unique compartment on the front.

## Description

RW Weekender Travel Suitcase is both lightweight and durable, no unnecessary extras. The ultimate bag for a short trip and with a unique front compartment. The front compartment opens easily when the bag is upright, making it perfect for storing your computer or other technical equipment. Eliminate the hassle of having to put it down to put in or take out small items. Stylish design with soft lines. The bag's four dual wheels roll easily and quietly. And the simple aluminium telescopic handle makes them even easier to travel with. The bag is made of PP plastic. Built-in TSA lock. Warranty 2 years.

Size: 20" 36x22x55cm