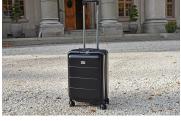

## RW Travel Weekender 20" Suitcase Black

**Product Images** 

RW Weekender Travel Suitcase is both lightweight and durable, no unnecessary extras. The ultimate bag for a short trip and with a unique compartment on the front.

## Description

RW Weekender Travel Suitcase is both lightweight and durable, no unnecessary extras. The ultimate bag for a short trip and with a unique front compartment. The front compartment opens easily when the bag is upright, making it perfect for storing your computer or other technical equipment. Eliminate the hassle of having to put it down to put in or take out small items. Stylish design with soft lines. The bag's four dual wheels roll easily and quietly. And the simple aluminium telescopic handle makes them even easier to travel with. The bag is made of PP plastic. Built-in TSA lock. Warranty 2 years.