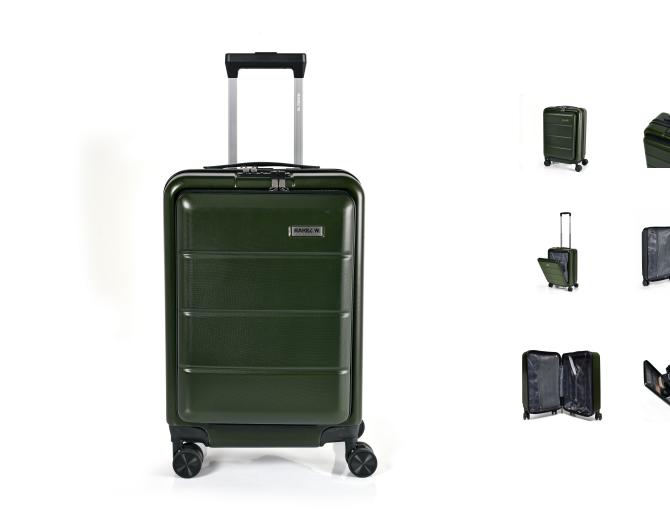

## Description

RW Weekender Travel Suitcase is both lightweight and durable, no unnecessary extras. The ultimate bag for a short trip and with a unique front compartment. The front compartment opens easily when the bag is upright, making it perfect for storing your computer or other technical equipment. Eliminate the hassle of having to put it down to put in or take out small items. Stylish design with soft lines and the colour speaks for itself, really cool. The bag's four double wheels roll easily and quietly. And with the simple aluminium telescopic handle, they are even easier to travel with. The bag is made of PP plastic. Built-in TSA lock. Warranty 2 years.