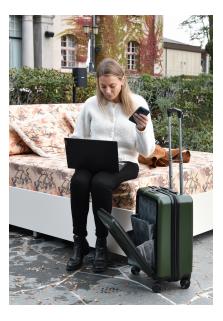

## Description

RW Weekender Travel Suitcase is both lightweight and durable, no unnecessary extras. The ultimate bag for a short trip and with a unique front compartment. The front compartment opens easily when the bag is upright, making it perfect for storing your computer or other technical equipment. Eliminate the hassle of having to put it down to put in or take out small items. Stylish design with soft lines and the colour speaks for itself, really cool. The bag's four double wheels roll easily and quietly. And with the simple aluminium telescopic handle, they are even easier to travel with. The bag is made of PP plastic. Built-in TSA lock. Warranty 2 years.