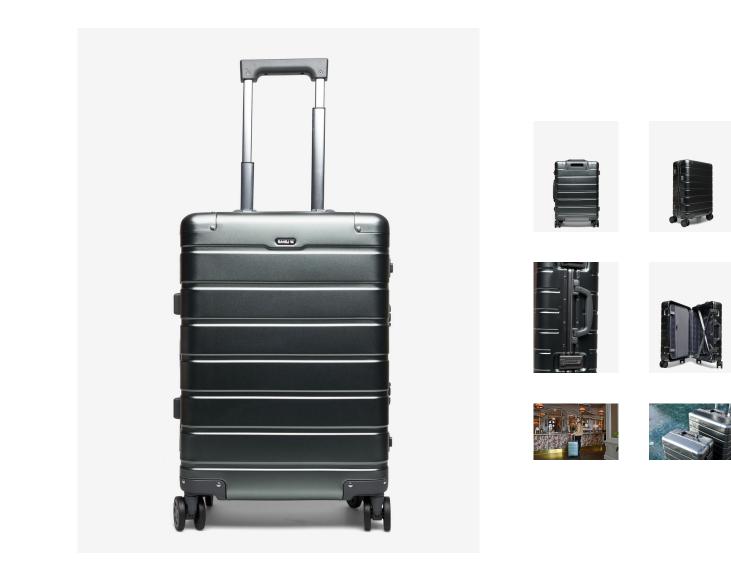

## RW Travel Suitcase Aluminum 24" Titanium

**Product Images** 

RW Aluminium Travel Suitcase, stylish and extra durable. The ultimate suitcase if you really want to travel in style.

## Description

RW Aluminium Suitcase, stylish and extra durable. The ultimate suitcase for a short trip and if you really want to travel in style. The bag has four double wheels that roll easily and quietly. And the simple aluminium telescopic handle makes them even easier to travel with. The bag is made of aluminium which gives it an extra cool look and of course it is an extra durable bag. Maybe for those travelling with fragile equipment or if you just want a different and cool bag. Built-in TSA lock. Warranty 2 years. Size: 24" 62x40x28cm

| Brand             | RW Travel     |
|-------------------|---------------|
| Туре              | Bags          |
| Material          | Aluminium     |
| Colour            | Titanium      |
| Size              | 24"           |
| Weight (KG)       | 6.5           |
| Volume (M3)       | 0.1118        |
| GTIN              | 7392265550813 |
| Country Of Origin | CN            |
| Sales Unit        | ST            |
| TARIC Code        | 42021250      |
| SKU#              | 109754        |