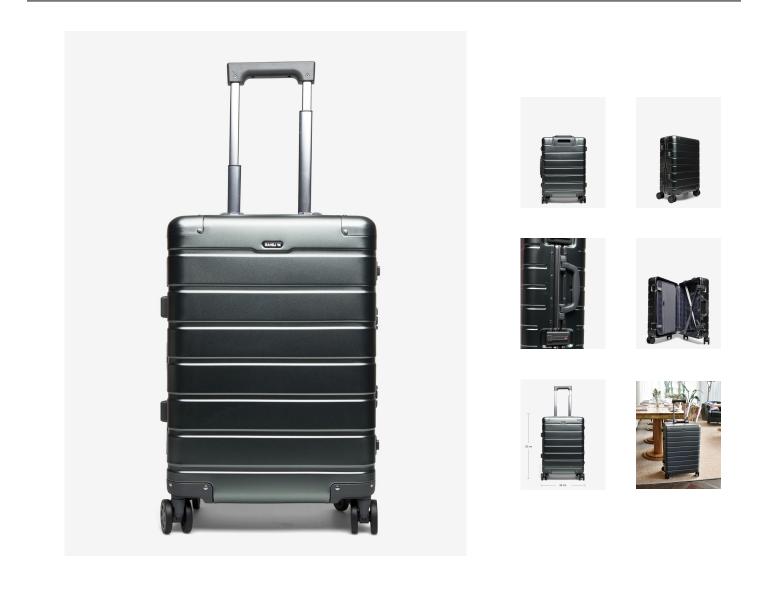

## Description

RW Aluminium Suitcase, stylish and extra durable. The ultimate bag if you really want to travel in style. The bag has four double wheels that roll easily and quietly. And the simple aluminium telescopic handle makes them even easier to travel with. The bag is made of aluminium which gives it an extra cool look and of course it is an extra durable bag. Maybe for those travelling with fragile equipment or if you just want a different and cool bag. Built-in TSA lock. Warranty 2 years.

Size: 20" 53x35x20cm

## Additional Information

| Brand             | RW Travel     |
|-------------------|---------------|
| Туре              | Bags          |
| Material          | Aluminium     |
| Colour            | Titanium      |
| Size              | 20"           |
| Weight (KG)       | 5.5           |
| Volume (M3)       | 0.07673       |
| GTIN              | 7392265550790 |
| Country Of Origin | CN            |
| Sales Unit        | ST            |
| TARIC Code        | 42021250      |
| SKU#              | 109715        |