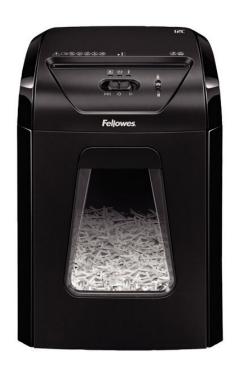

# Fellowes Shredder 12C P4

#### **Short Description**

Handy shredder for regular to frequent use by 1 user. Can run for up to 20 minutes at a time.

### **Description**

Security level: P-4

Dimensions: 34.1 x 47 x 24.6 cm (W x H x D)

Useful materials: Paper, staples, paper clips, credit cards

Type of cut: Cross Cut Cutting speed: 33 mm/s Strip Size: 4x40mm Input width for material feed: 224mm