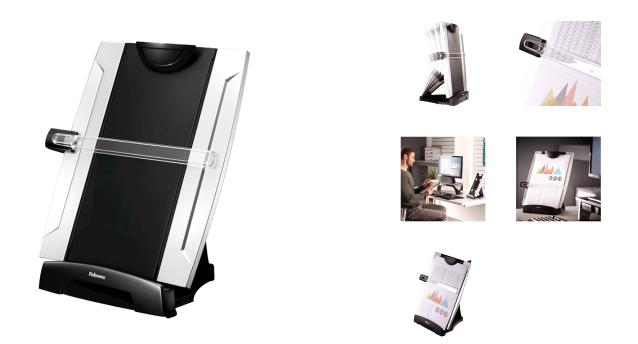

## **Short Description**

All in one - document holder, memo board and writing pad that holds up to 150 sheets of paper at a time. The copy holder can be adjusted for A3 paper.

### Description

Adjustable tilt adjusts the viewing angle by up to 45°.

Line guide slides up or down and swings out of the way when not in use.

Dry erase memo board is perfect for quick reference notes or reminders.