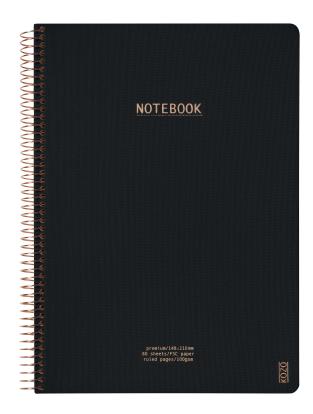

## **Short Description**

KOZO Premium notebook with lovely canvas cover and beautiful bronze details. Heavy duty spiral and cream coloured 100g paper.

The KOZO Premium notebook is definitely one of the most stylish notebooks on the market. The sturdy canvas cover with beautiful bronze detailing and the cheeky large spiral, also in bronze, make it perfect for writing and taking notes, whether on your lap or even standing unsupported. And, of course, it's a beautiful addition to your desk. Writing on the cream-coloured 100g paper gives a luxurious feel. All 80 pages of the notebook have a date line at the top right, simple and practical. Matches all other KOZO desk items in the same colour shades.