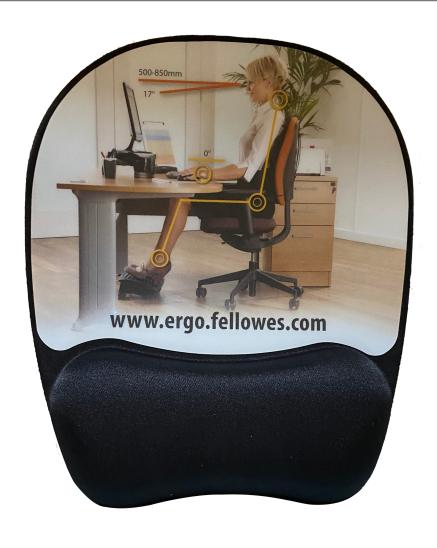

## Description

Ergonomic design is about creating a working environment that suits the need for comfort and correct posture. The design must complement, rather than force adaptation. Good ergonomic design reduces the risk of long-term problems such as back pain and musculoskeletal disorders.