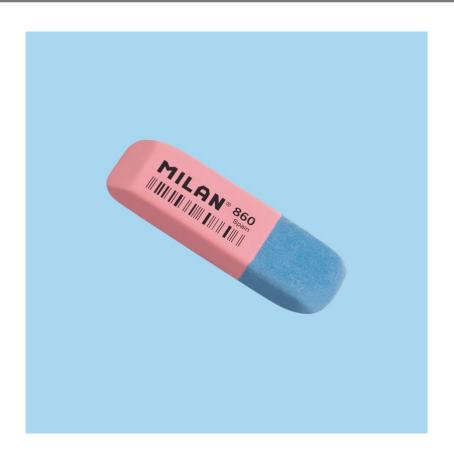

# **Short Description**

Flexible and durable synthetic eraser with bevelled ends. Supplied in a box of 60 erasers.

## Description

Flexible and durable synthetic eraser from MILAN with bevelled ends. Choose between two eraser alternatives: the pink end is flexible and can be used to erase a wide range of graphite lines from all paper types, whereas the blue

end is abrasive for a stronger erasing power. Supplied in a box of 60 erasers. Eraser dimensions:  $4.7 \times 1.4 \times 0.7$  cm. MILAN erasers have been made in Spain since 1918