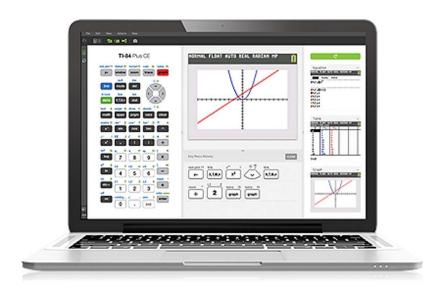

The premium software includes the same maths, science and statistics applications found in the TI-Nspire™ CX series handsets: Calculators, Graphing, Geometry, DataQuest™, Lists and Spreadsheets, Data & Statistics, Note Taking, Programming with Python and TI-Basic.