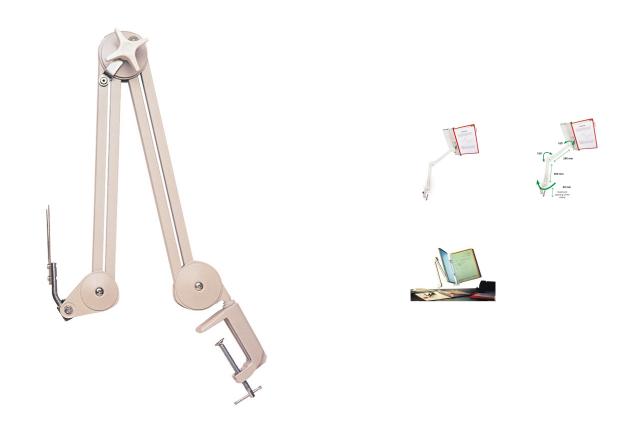

#### **Short Description**

The extremely flexible swing arm provides a significant space saving in your workplace. Double moving flexible metal arm and high strength mechanism. Suitable for 1 to 2 wall mounting kits with 10 to 20 pockets.

## Description

This ergonomic flex arm adapts to your environment and provides a significant space saving in your workplace. Extremely flexible thanks to 3 joints and swivelling head. Powerful mechanism with integrated spring. Supplied as an accessory, to be combined with Tarifold A4 or A5 wall mounting kits for a capacity of 10 to 20 pockets. Supplied with table fixing clamp.